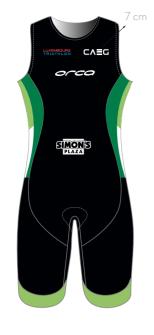

## **LUXEMBOURG** TRIATHLON

| N 1 |  |  |  |
|-----|--|--|--|
|     |  |  |  |
|     |  |  |  |

\*The names will always have the same height, and so the text will be altered if necessary.

Guidelines

Production will not begin until the order form and the design have been confirmed.

The size, position and colour of the designs are approximate and are shown as a guide. However, Orca will attempt to make them as close as possible to the final result.

The design may vary according to the different sizes. The entire design will be calculated based on the smallest size (XS).

It is not guaranteed that design elements coinciding with seams will not be mismatched or cut off.

By placing this order, the customer assures that they have permission to reproduce all the logos provided with the design and also declares that they have the copyrights to the image in the case that they wish to reuse a previous design.