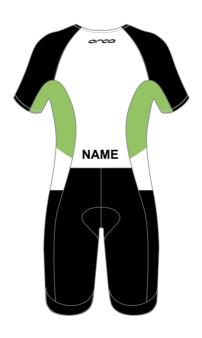

## **LUXEMBOURG** TRIATHLON

| N 1 |  |  |  |
|-----|--|--|--|
|     |  |  |  |
|     |  |  |  |

\*The names will always have the same height, and so the text will be altered if necessary.

Guidelines

Production will not begin until the order form and the design have been confirmed.