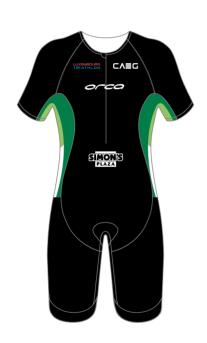

## **LUXEMBOURG** TRIATHLON

| N 1 |  |  |  |
|-----|--|--|--|
|     |  |  |  |
|     |  |  |  |

\*The names will always have the same height, and so the text will be altered if necessary.

Guidelines

Production will not begin until the order form and the design have been confirmed.